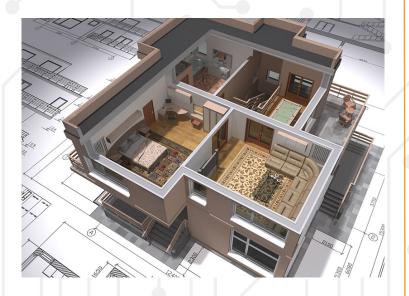

## **Description:**

This is an introductory course for people who have never done anything like this before. It makes no assumptions about your technical knowledge. This course is open to anyone who wishes to learn Revit. This course begins with the fundamentals of Revit 2021 and on to teaching you how to create a house project from scratch.

# **Training Includes:**

- +Understanding the Revit launch screen and how to start and exit the software
- +File Tab, Quick Access Toolbar, Tabs - Ribbons and Panels, Creating a New File
- +Project Browser, Properties Pallet
- +Status, View Controls, Navigation, and Contextual Tab
- +How to Make a Wall and Recognize Its Properties Commands for editing
- +Developing a three-dimensional house design